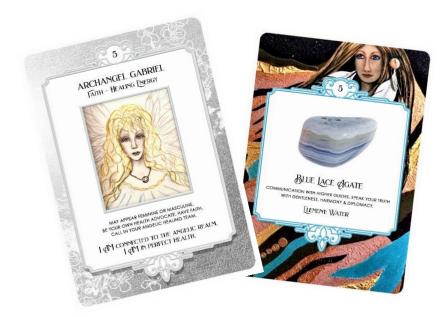

## ARCHANGEL GABRIEL: FAITH – HEALING ENERGY

Archangel Gabriel comes through in the feminine energy for me. I have had the masculine energy come through for clients. Whatever energy that 'you' need will appear. She is ever present when I offer Angelic Reiki or other healing energy to clients. She leads my angelic team for many connections.

CRYSTAL: Blue Lace Agate (Water). Communication with higher guides. Speak your truth with gentleness. Harmony & Diplomacy.

## MESSAGE:

May appear feminine or masculine. Be your own health advocate. Have faith. Call in your angelic healing team.

*Close your eyes. Image your angelic guide – describe the vision through words and perhaps a creative image? What do you notice? The wings? The color? Your angel awaits to connect.* 

Mantra: I AM CONNECTED TO THE ANGELIC REALM. I AM IN PERFECT HEALTH.

Lois Warnock, Spiritual Psychic Artist: Blank page for your creative expressions or messages!