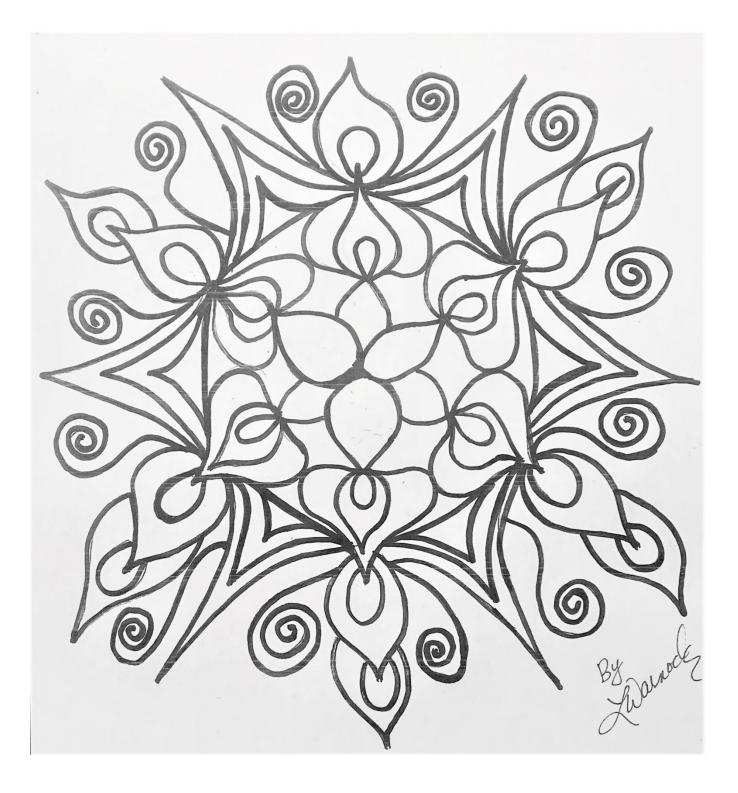

SPIRIT SPRINT by Lois Warnock, Spiritual Psychic Artist 'Meditative Coloring Practice'

I invite you to sit quietly, with some gentle favorite meditation music and color a copy of the mandala painting below. As you color, breathe a violet mist in gently and notice your breath – connecting to your mind, clearing anything that no longer serves you. Once you are finished, move to the Spirit Sprint on the next pages. You are ready!