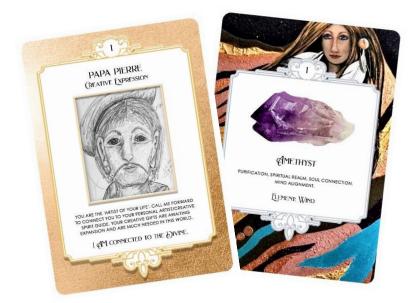

# PAPA PIERRE: Creative Expression

Papa Pierre is my Spiritual Psychic Art Guide. He is one of the first group of guides that I was introduced to when I began my spiritual journey. It took several months before I was ready for him to appear on the paper! It was a life altering experience as his image came through within 10 minutes as I 'removed my physical self' from the process and allowed spirit to guide the pencil! He comes forward to assist all artists, writers, musicians, and creatives to 'OWN their abilities'.

CRYSTAL: Amethyst (Wind) - Protection, purification, intuitive and psychic abilities, connect to spiritual realms, opens/clears 3<sup>rd</sup> Eye Chakra.

#### MESSAGE:

You are the artist or your life! You only need to call me forward and I will assist you in finding that connection to your spirit team. This will lead you to your creative dreams.

Set your sacred space, find some relaxing music or the 'Om' and begin. Allow your pencil to flow with words, symbols, drawing or other communication.

MANTRA: I AM CONNECTED TO THE DIVINE.

Lois Warnock, Spiritual Psychic Artist Blank page for your creative expressions or messages! Lois Warnock, Spiritual Psychic Artist:

Welcome to my 'SPIRIT SPRINT' play sheets! These spirit guides come to you from the Spirit Guide Soul Divination Oracle Deck I created from the many channeled sessions for clients. The spirit guide offers you a message along with their favorite crystal with guidance and a mantra to